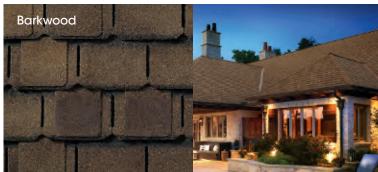

## Contemporary slate-inspired elegance

Designed to complement your home's exterior color scheme, these asphalt shingles give your home the luxury look you want without breaking your budget.

Note: It is difficult to reproduce the color clarity and actual color blends of these products. Before selecting your color, please ask to see several full-size shingles.