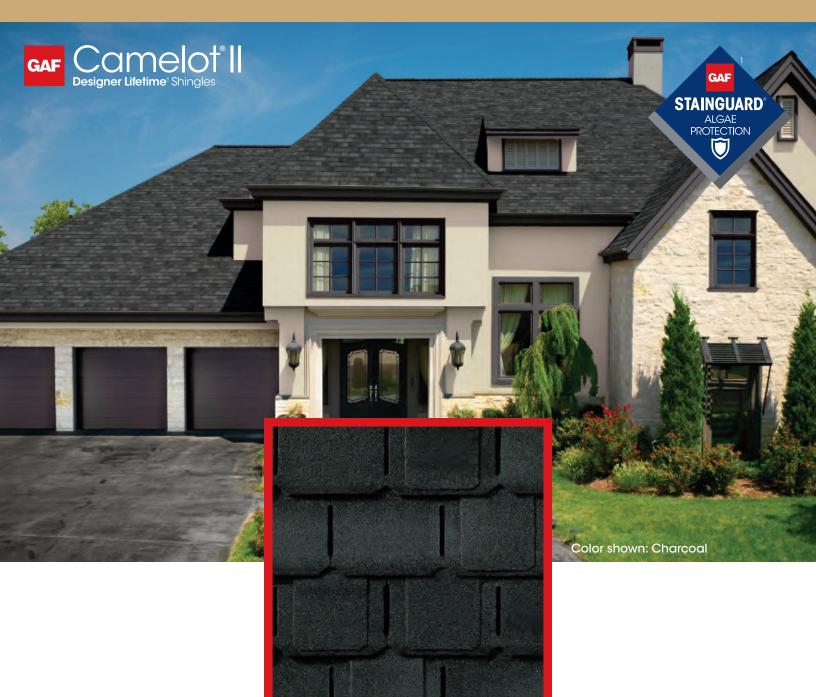

Camelot<sup>®</sup>II

## Contemporary slate-inspired elegance

Designed to complement your home's exterior color scheme, these asphalt shingles give your home the luxury look you want without breaking your budget.

Note: It is difficult to reproduce the color clarity and actual color blends of these products. Before selecting your color, please ask to see several full-size shingles.

<sup>1</sup> StainGuard<sup>®</sup> algae protection is available only on shingles sold in packages bearing the StainGuard<sup>®</sup> logo. Products with StainGuard<sup>®</sup> algae protection are covered by a 10-year limited warranty against blue-green algae discoloration. See *GAF Shingle & Accessory Limited Warranty* for complete coverage and restrictions.