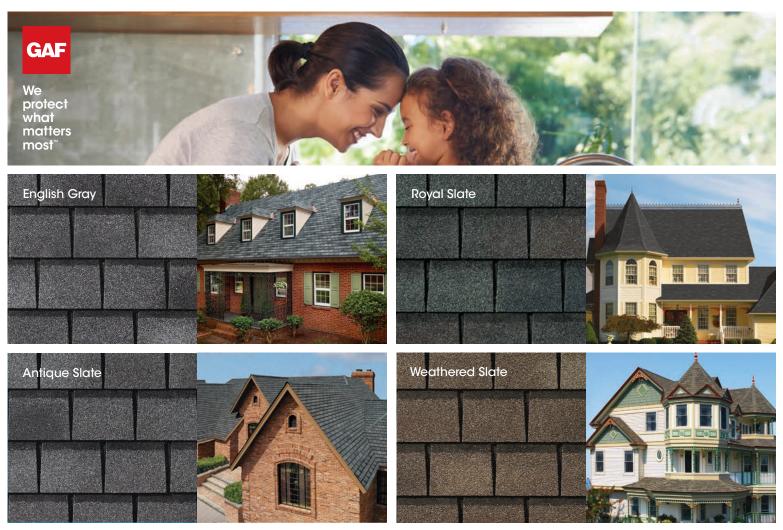

## The dramatic look of slate

Bold shadow lines and tapered cut-outs create the look of slate asphalt shingles at a fraction of the cost.

Note: It is difficult to reproduce the color clarity and actual color blends of these products. Before selecting your color, please ask to see several full-size shingles.