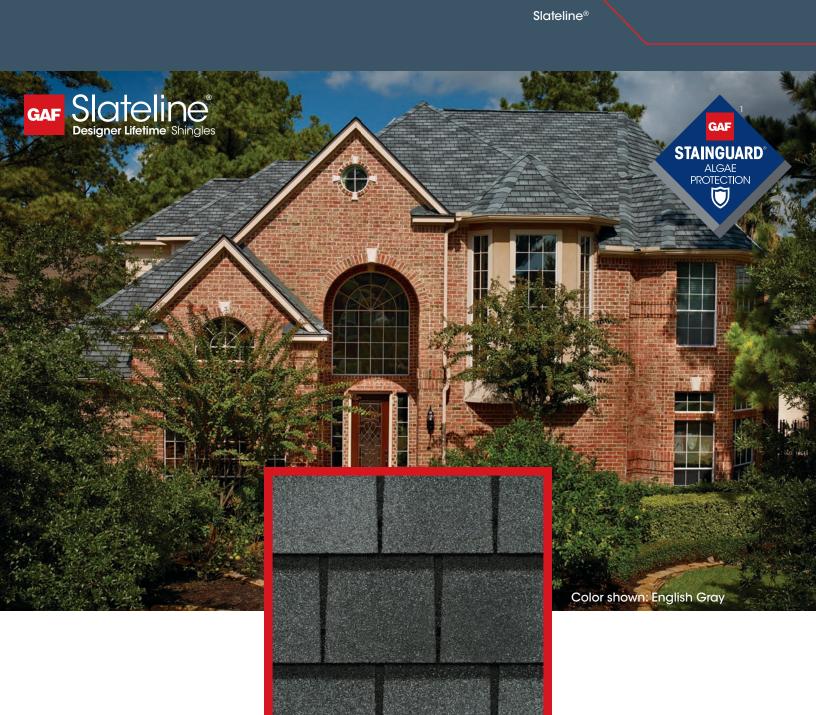

## The dramatic look of slate

Bold shadow lines and tapered cut-outs create the look of slate asphalt shingles at a fraction of the cost.

Note: It is difficult to reproduce the color clarity and actual color blends of these products. Before selecting your color, please ask to see several full-size shingles.

<sup>1</sup> StainGuard<sup>®</sup> algae protection is available only on shingles sold in packages bearing the StainGuard<sup>®</sup> logo. Products with StainGuard<sup>®</sup> algae protection are covered by a 10-year limited warranty against blue-green algae discoloration. See *GAF Shingle & Accessory Limited Warranty* for complete coverage and restrictions.