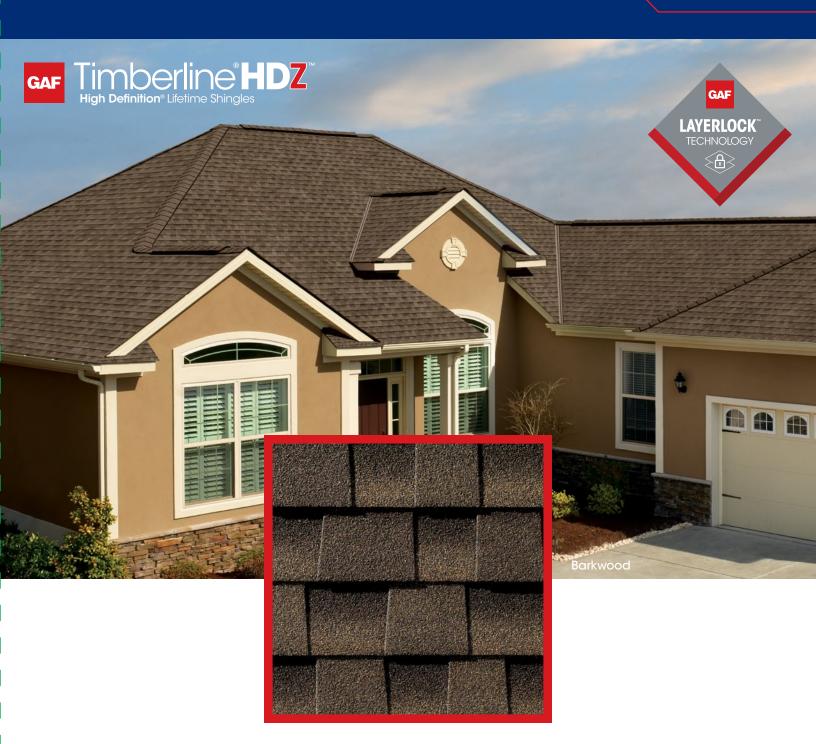

# America's #1-selling shingle just got better

Protecting over 50 million families nationwide with great value and a genuine wood-shake look. Peace of mind has never looked so good.

Note: It is difficult to reproduce the color clarity and actual color blends of these products. Before selecting your color, please ask to see several full-size shingles.

## Timberline® HDZ™ Shingles

#### **Benefits:**

- LayerLock™ Technology mechanically fuses the common bond between overlapping shingle layers.
- The added strength at the common bond powers the StrikeZone™ — The industry's widest nailing area.
- Up to 99.9% nailing accuracy The StrikeZone™ nailing area is so easy to hit that a roofer placed 999 out of 1,000 nails correctly in our test.²
- Up to 30% faster nail fastening thanks to the industry's largest nail zone.
- Our legendary Dura Grip™ sealant pairs with the smooth microgranule surface of the StrikeZone™ nailing area for fast tack. Then, an asphalt-to-asphalt monolithic bond cures for durability, strength, and exceptional wind uplift performance.
- WindProven™ Limited Wind Warranty¹
   When installed with the required combination of GAF Accessories, Timberline® HDZ™ Shingles are eligible for an industry first: a wind warranty with no maximum wind