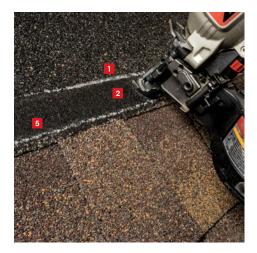

#### Installation:

The StrikeZone™ Nailing Area
The industry's largest nailing area for up to 99.9% nail placement accuracy.<sup>2</sup>

LayerLock™ Technology

Proprietary technology mechanically fuses
the common bond between overlapping
shingle layers.

- 1. Alignment guide
- 2. StrikeZone™ Nailing Area
- 3. Dura Grip™ Adhesive
- 4. LayerLock™ Technology
- 5. Smooth microgranule surface