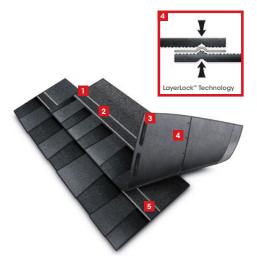

#### Installation:

The StrikeZone™ Nailing Area
The industry's largest nailing area for up to 99.9% nail placement accuracy.<sup>2</sup>

LayerLock™ Technology

Proprietary technology mechanically fuses
the common bond between overlapping
shingle layers.

- 1. Alignment guide
- 2. StrikeZone™ Nailing Area
- 3. Dura Grip™ Adhesive
- 4. LayerLock™ Technology
- 5. Smooth microgranule surface