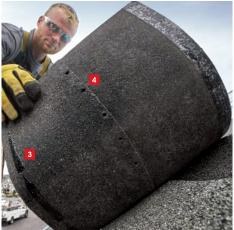

#### Installation:

The StrikeZone™ Nailing Area
The industry's largest nailing area for up to 99.9% nail placement accuracy.<sup>2</sup>

LayerLock™ Technology

Proprietary technology mechanically fuses
the common bond between overlapping
shingle layers.

- 1. Alignment guide
- 2. StrikeZone™ Nailing Area
- 3. Dura Grip™ Adhesive
- 4. LayerLock™ Technology
- 5. Smooth microgranule surface